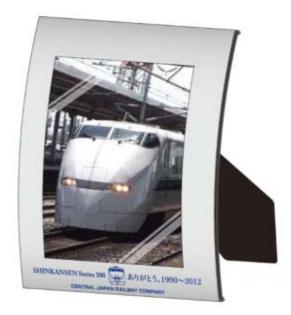

### 4. その他

- ・団体専用列車にご乗車のお客様には、300系ポストカード入りフォトフレーム及び記念乗車証を贈呈します。(※別紙1(参考)参照)
- ・その他、300系引退記念弁当や飲料の車内販売を実施します。
- ・旅行商品の詳細は、各旅行会社にお問い合わせください。

- 【参考】団体専用列車にご乗車のお客様には、以下の2つの記念品を贈呈します。 ※いずれもイメージです。一部、変更となる場合があります。
- ① <300系ポストカード入りフォトフレーム> (300系のポストカードが2枚入っています。)

(イメージ)

② <記念乗車証> (表 面)

(イメージ)

(裏 面)

(イメージ)