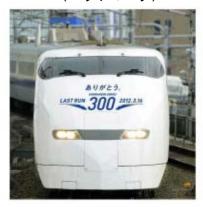

### (3)車体装飾

平成24年2月17日(金)より、当社所有の300系車両に、ヘッドマーク、サイドステッカー(乗車口付近に約2両おき)による車体装飾を行います。

### ○車体装飾イメージ図

(ヘッドマーク)