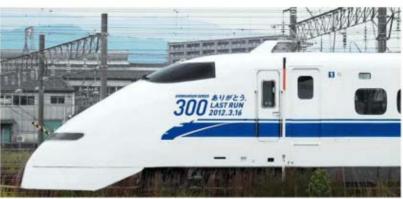

### (3)車体装飾

平成24年2月17日(金)より、当社所有の300系車両に、ヘッドマーク、サイドステッカー(乗車口付近に約2両おき)による車体装飾を行います。

### ○車体装飾イメージ図

(ヘッドマーク)