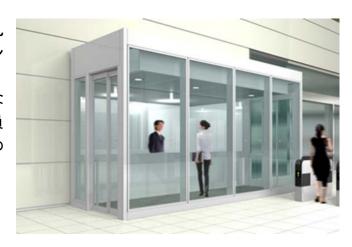

#### ①ウォークイン改札の導入

岡崎駅・蒲郡駅・豊橋駅の在来線有人改札 について、周囲がガラス張りのウォークイン タイプとします。

カウンタースペースのある専用空間となりますので、従来の有人改札に比べ、駅係員がお客様に対して、より静かな環境で、きめ細かなご案内を行うことが可能となります。

(※導入イメージ)