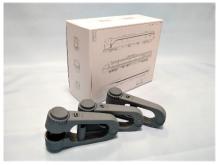

1. 販売サイト

JR東海MARKET内 JR東海鉄道倶楽部ショップ

URL: https://market.jr-central.co.jp/shop/c/ctraingds/

2. JR東海鉄道倶楽部限定 オリジナルチケッター (1) 商品の概要

JR東海鉄道倶楽部ショップサイト

チケッター本体は、東海道新幹線の車掌が実際に使用しているものと同じです。印面は 東海道新幹線「N700S」、特急ひだ「HC85系」、特急しなの「383系」のオリジ ナルデザイン3種類をご用意します。なお、3種類全ての印面が揃う「3点セット」をご 購入の方には、オリジナルチケッター専用の箱に入れてお届けします。

インキも東海道新幹線の車掌が使用しているものと同じチケッター専用インキです。

使用イメージ

①JR東海鉄道倶楽部限定 オリジナルチケッター 単品

価格: 8, 000円(送料込・税込)

限定400個(先着順)

※印面は以下3種類の中からお選びいただけます。

チケッター本体

N 7 0 0 S

HC85系

② J R 東海鉄道倶楽部限定 オリジナルチケッター 3点セット

価格:23,000円(送料込・税込)

限定300セット(先着順)

3点セット

専用箱

補充用インキ