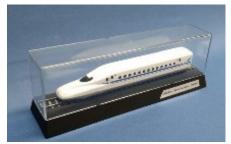

### (1) 商品概要

ダイキャストモデル

東海道新幹線 連動制御盤

運転台補助椅子

## 「ダイキャストモデル」

- ・JR東海が視察にお越しいただいた海外のお客様などに お渡ししていた、化粧箱入りのNゲージダイキャストスケ ールモデル。
- ・車両形式は、N700A、N700系の2種類を販売予定