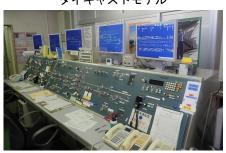

### (1) 商品概要

ダイキャストモデル

東海道新幹線 連動制御盤

運転台補助椅子

#### 「東海道新幹線 連動制御盤」

・駅構内の信号機と転てつ機の動作を制御する連動装置を 扱うための機器を集約配置した盤。駅係員は「てこ」と「押 しボタン」と呼ばれるスイッチを操作しながら列車の進路 を構成します。

※京都駅、米原駅等で使用されていた連動制御盤を販売予定 ※販売は盤部分のみで、モニターや机は販売対象外です。